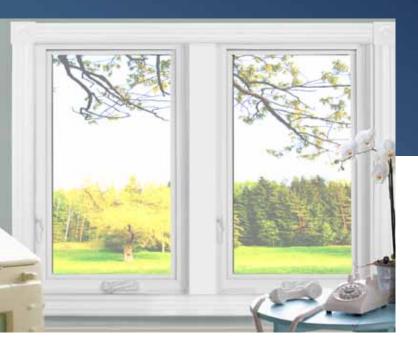

# **COLONIAL 1600 SERIES**

Window System

The COLONIAL 1600 Series window system is created for the renovations/replacement applications that demands the architectural style wood windows. The Colonial exterior contour design of the frame gives the system its traditional look and feel of an artisan wood window. However, the inert vinyl material provides durability, longevity and virtually maintenance-free attributes. Touch it up with tastefully colored, co-extruded UV protective acrylic (PMMA) layer on the exterior surface, the beauty of your window would be preserved for a very long time with minimum maintenance. It is a perfect fenestration solution to dress up the front and back views of your home.

## COLONIAL 1600 SERIES Window System