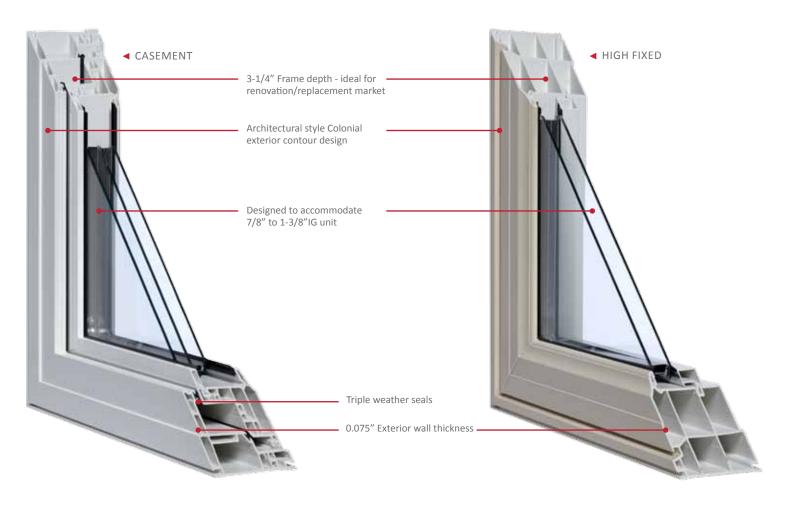

#### FEATURES and BENEFITS

- 3-1/4" frame depth ideal for renovation/replacement applications.
- Exterior contoured frame architectural style of wood windows.
- 0.075" exterior wall thickness outstanding strength, rigidity and thermal insulation.
- Designed to accommodate IG units from 7/8" to 1-3/8" thickness suitable for double-, triple- and quadruple-pane IG units.
- Interior glazing.
- Frame and Sash profiles with multiple internal chambers exceptional structural, thermal insulation and sound-reduction characteristics.
- Smart internal wall designs for better water drainage protection against water leak.
- Triple weather seals, including double bulb seals to provide remarkable air- and water-tightness – excellent DP values.
- Designed for a variety hardware options flexibility for fabricators.
- All hardware screws are mounted through multiple profile walls additional security and durability.
- Complete accessories and common parts available: brick mould, jamb extension, interior and exterior frame moulding, nailing fin, dry wall return, and many more.
- Available in Picture/Fixed Window, Casement, Awning, Bay Window, Bow Window and Special-Shape Window.
- Well complemented by the Classic 1000 Series and Hopper 4800 Series for complete window configurations, including Hung, Slider and Egress-Hopper Windows.