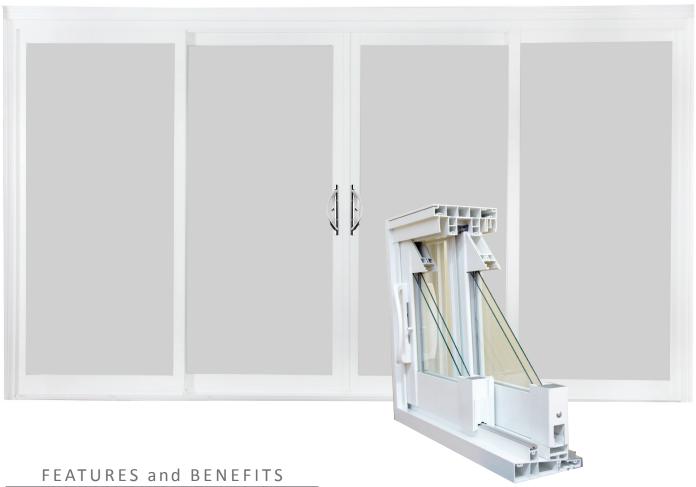

## **COLOSSAL Multi-Panel Series**

- All vinyl, multi-chamber profile design for superior insulating properties for your comfort and energy savings.
- Mechanically-joined frame with accessory groove in standard 5-5/8" frame depth.
- Mechanically fastened steel reinforced door panels for rigidity and strength.
- Sizes available: 6'8" and 8'0" height; up to 16' wide.
- AAMA certified zinc-plated, double tandem steel rollers for durability and smooth, effortless sliding.
- Corrosion-resistant, anodized-aluminum tracks for ongoing, smooth gliding operation.
- Full perimeter triple layer weather stripping for excellent air and water tightness.

- Standard "Landmark" handle (with lock and key upgrade) and available upgrade to "Prestige" series handles.
- Heavy-duty screens with heavy-gauge extruded aluminum frame and fiberglass mesh for solid frame and smooth operation.
- Specially formulated, color-matched sealing material for durability in performance and color retention.
- Specially-designed fabrication equipment combined with some of the most efficient manufacturing processes ensure that the fit, finish and functionality of a PERFECT<sup>®</sup> brand sliding Patio Door is of the highest quality.